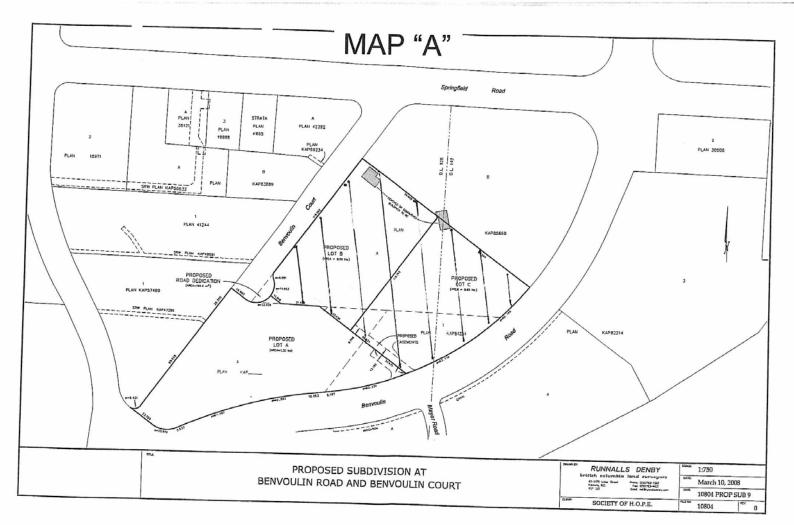

The Municipal Council of the City of Kelowna, in open meeting assembled, enacts as follows:

- 1. THAT City of Kelowna Zoning Bylaw No. 8000 be amended by changing the zoning classification of portions of Lot A, DL 128 & 142, ODYD, Plan KAP85660 Except Plan KAP86951, located on Benvoulin Court; Lot 1, DL 128, ODYD, Plan KAP84354, located on Benvoulin Road; and Lot A, DL 128, ODYD, Plan KAP86945 Except Plan KAP86951, located on Benvoulin Court, Kelowna, B.C., from the A1 Agriculture 1 zone to the RM5 Medium Density Multiple Housing zone, as per Map "A" attached to and forming part of this bylaw.
- 2. This bylaw shall come into full force and effect and is binding on all persons as and from the date of adoption.